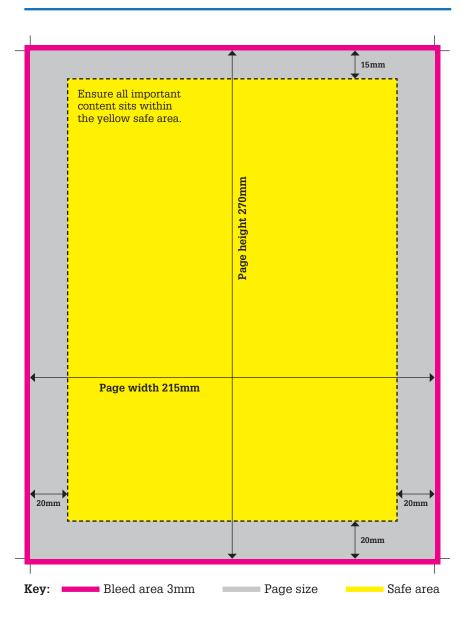

### **ARTWORK GUIDELINES**

- Important The Niche is not A4
- Page size: 215mm (W) x 270mm (H)
- Bleed: 3mm on all edges
- Margins:

   Top 15mm
   Bottom 20mm
   Inside 20mm

  Outside 20mm
- Safe area: Ensure all important content sits within the yellow safe area.
- All photographic imagery must be at least 300dpi and CMYK.

#### PAGE SET-UP / DIMENSIONS